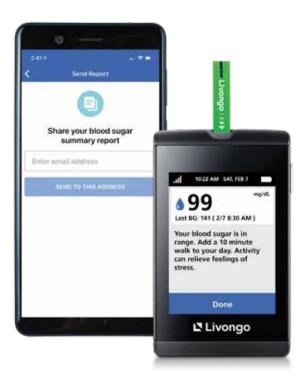

## **Expert support 24/7**

Ask an expert coach your questions, and get real-time support if your readings go out of range.

## **Better blood sugar tracking**

View your history and share your readings with your doctor or care team. No more paper logs!

Call 1-800-945-4355 (TTY: 711)

Registration code: **EOCCO** 

Or enroll at getstarted.livongo.com/EOCCO