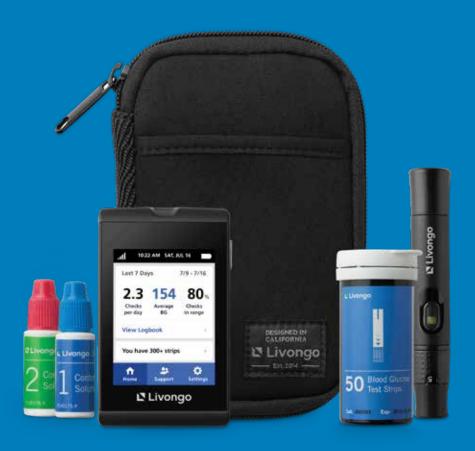

# Join Livongo and You'll Get...

- An easy-to-use blood glucose meter
- Unlimited strips and lancets
- Automatic uploads of readings (no more paper logs)
- Expert health coaching when it's convenient for you

# An easy-to-use blood glucose meter

It's your essential tool to manage your blood sugar the way your doctor recommends.

## **Unlimited strips and lancets**

Check your blood sugar as often as you need to. Order refills at no charge, right from your meter. It's that simple.

The testimonials, statements, and opinions presented are applicable to the individuals depicted. Each member's exact results and experience will be unique and individual to each member. The testimonials are voluntarily provided and are not paid.

## **Better blood sugar tracking**

View your history and share your readings with your doctor or care team. No more paper logs!

Call 1-800-945-4355 (TTY: 711)

Registration code: **EOCCO** 

Or enroll at getstarted.livongo.com/EOCCO